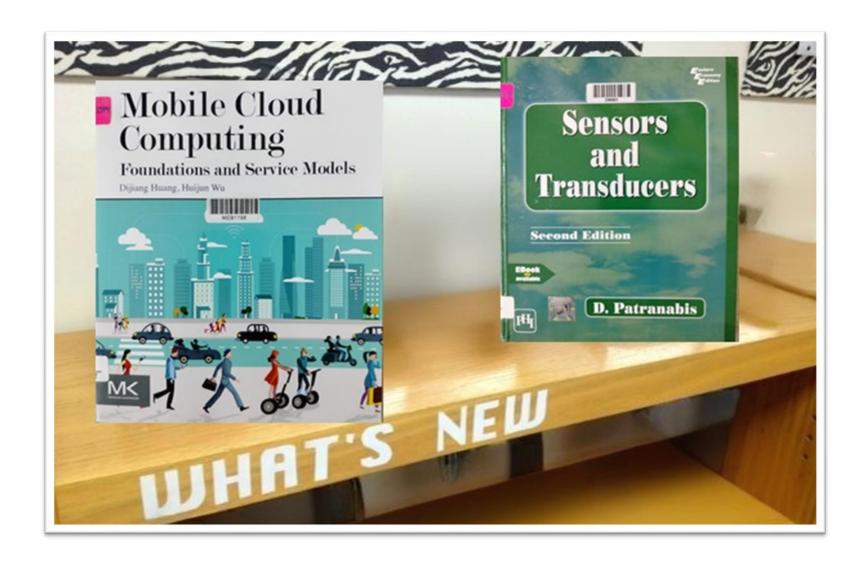

Login to OPAC to browse the books, renew and reserve books

| Image                                                                         | Acc. No.          | Call No.          | Author            | Title                                                 | Publisher                             | Year | No. of<br>Copies | Branch         | Subject                            |
|-------------------------------------------------------------------------------|-------------------|-------------------|-------------------|-------------------------------------------------------|---------------------------------------|------|------------------|----------------|------------------------------------|
| Mobile Cloud Computing Foundations and Service Models Diplace Hung, Balter Wa | MEB1198 - MEB1199 | 006.76<br>/HUA/WU | Huang,<br>Dijiang | Mobile cloud computing foundations and service models | Cambridge Elsevier<br>Morgan Kaufmann | 2018 | 2                | ME<br>Computer | Cloud<br>Computing<br>and Services |
| Sensors and Transducers  Second Edition  D. Patranabis                        | 29683 - 29687     | 681.2<br>PAT      | Patranabis<br>D   | Sensors and transducers                               | Wheeler Publishing                    | 1997 | 5                | FE             | Engineering<br>Physics             |